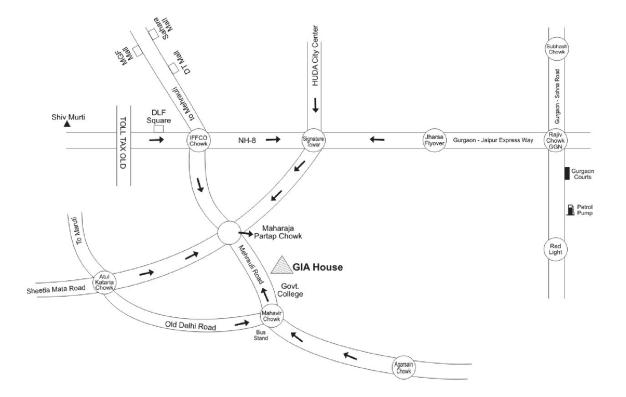

#### NOTICE OF COURT CONVENED MEETING OF THE EQUITY SHAREHOLDERS OF HB ESTATE DEVELOPERS LIMITED

| Day   | Saturday                                                                      |
|-------|-------------------------------------------------------------------------------|
| Date  | December 10, 2016                                                             |
| Time  | 11.00 A.M.                                                                    |
| Venue | GIA House, I.D.C., Mehrauli Road, Opp. Sector 14, Gurgaon - 122 001 (Haryana) |

#### Notice convening the meeting of Equity Shareholders of HB Estate Developers Limited

To,

The Equity Shareholders of HB Estate Developers Limited ("Resulting Company No. 2/Petitioner Company No. 3")

**TAKE NOTICE** that by an order dated September 16, 2016, the Hon'ble High Court for the States of Punjab and Haryana at Chandigarh has directed, *inter alia*, that a meeting of Equity Shareholders of HB Estate Developers Limited ("**the Resulting Company No. 2/Petitioner Company No. 3**"), be convened and held at GIA House, I.D.C., Mehrauli Road, Opp. Sector 14, Gurgaon - 122 001 (Haryana), India on December 10, 2016 at 11.00 A.M. to consider and if thought fit, pass, with or without modification(s), the following resolution under Sections 391 to 394 read with Section 100 to 104 of the Companies Act, 1956 (including any statutory modification(s) or re-enactment thereof for the time being in force) for approval of the Composite Scheme of Arrangement amongst HB Stockholdings Limited, HB Portfolio Limited and HB Estate Developers Limited and their respective Shareholders and Creditors:

**TAKE FURTHER NOTICE THAT** in pursuance of the said Order, a meeting of the Equity Shareholders of the Resulting Company No. 2/Petitioner Company No. 3 will be held at GIA House, I.D.C., Mehrauli Road, Opp. Sector 14, Gurgaon - 122 001 (Haryana), India on December 10, 2016 at 11.00 A.M. which you are requested to attend.

- 1. Pursuant to an Order dated September 16, 2016 passed by the Hon'ble High Court for the States of Punjab and Haryana at Chandigarh in the Company Petition referred to hereinabove, *inter alia*, a meeting of the Equity Shareholders of the HB Estate Developers Limited ("the Resulting Company No. 2/Petitioner Company No. 3") being convened and held at GIA House, I.D.C., Mehrauli Road, Opp. Sector 14, Gurgaon 122 001 (Haryana), India on December 10, 2016 at 11.00 A.M. for the purpose of considering and, if thought fit, approving with or without modification(s), the arrangement embodied in the Composite Scheme of Arrangement amongst HB Stockholdings Limited, HB Portfolio Limited and HB Estate Developers Limited and their respective Shareholders and Creditors ("Scheme" or "the Scheme").
- 2. In this Statement, HB Stockholdings Limited is hereinafter referred to as "HBSL" or the "Demerged Company No. 1/ Petitioner Company No. 1", HB Portfolio Limited as "HBPL" or the "Resulting Company No. 1/Demerged Company No. 2/Petitioner Company No. 2" and HB Estate Developers Limited as "HBEDL" or the "Resulting Company No. 2/ Petitioner Company No. 3". HBSL, HBPL and HBEDL shall collectively be referred to as the "Petitioner Companies". The other definitions contained in the Scheme will apply to this Explanatory Statement also.
- 3. The proposed Scheme provides for:
  - 3.1. Demerger of "HBSL Long Term Equity Investment Undertaking" or "Demerged Undertaking 1" (as defined in the clause 1.10 of the Scheme) from HBSL and transfer and vesting of the same into HBPL;
  - 3.2. Demerger of "HBSL Preference Shares Investment Undertaking" or "Demerged Undertaking 2" (as defined in the clause 1.11 of the Scheme) from HBSL and transfer and vesting of the same to HBEDL;
  - 3.3. Demerger of "HBPL Preference Shares Investment and Loan & Advances Undertaking" or Demerged Undertaking 3 (as defined in clause 1.15 of the Scheme) from HBPL and transfer and vesting of the same to HBEDL;