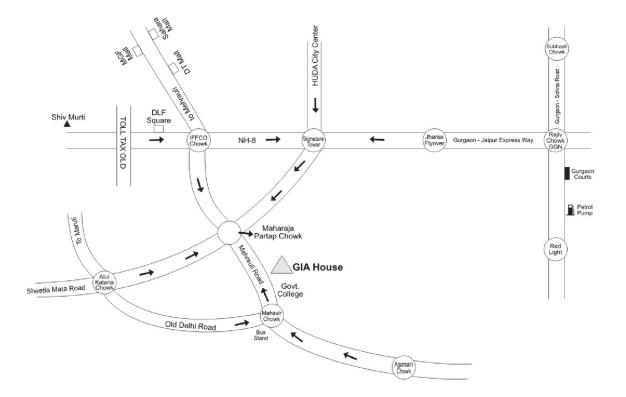

#### NOTICE OF COURT CONVENED MEETING OF THE SECURED CREDITORS OF HB ESTATE DEVELOPERS LIMITED

| Day   | Saturday                                                                      |
|-------|-------------------------------------------------------------------------------|
| Date  | December 10, 2016                                                             |
| Time  | 2.00 P.M.                                                                     |
| Venue | GIA House, I.D.C., Mehrauli Road, Opp. Sector 14, Gurgaon - 122 001 (Haryana) |

#### The Secured Creditors of HB Estate Developers Limited ("Resulting Company No. 2/Petitioner Company No. 3")

**TAKE NOTICE** that by an order dated September 16, 2016, the Hon'ble High Court for the States of Punjab and Haryana at Chandigarh has directed, *inter alia*, that a meeting of Secured Creditors of HB Estate Developers Limited ("**the Resulting Company No. 2/Petitioner Company No. 3**"), be convened and held at GIA House, I.D.C., Mehrauli Road, Opp. Sector 14, Gurgaon - 122 001 (Haryana), India on December 10, 2016 at 2.00 P.M. to consider and if thought fit, pass, with or without modification(s), the following resolution under Sections 391 to 394 read with Section 100 to 104 of the Companies Act, 1956 (including any statutory modification(s) or re-enactment thereof for the time being in force) for approval of the Composite Scheme of Arrangement amongst HB Stockholdings Limited, HB Portfolio Limited and HB Estate Developers Limited and their respective Shareholders and Creditors:

**TAKE FURTHER NOTICE THAT** in pursuance of the said Order, a meeting of the Secured Creditors of the Resulting Company No. 2/Petitioner Company No. 3 will be held at GIA House, I.D.C., Mehrauli Road, Opp. Sector 14, Gurgaon - 122 001 (Haryana), India on December 10, 2016 at 2.00 P.M. which you are requested to attend.